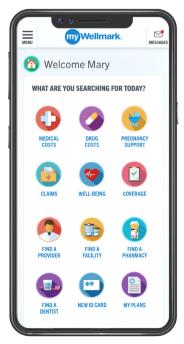

## Get mobile access to your favorite myWellmark® tools.

For illustrative purposes only.

## **Use these helpful tools on-the-go:**

**CLAIMS** — Track the status of claims, along with sort and filter capabilities. Opt-in for digital Explanation of Benefits (EOB) to get notifications when they're ready.

**COVERAGE** — The app features your personalized health benefits right at your fingertips, which include copay and deductible amounts and out-of-pocket maximums.

**FIND CARE** — Find in-network health care providers to help save you money. You can also access patient reviews and ratings for hospitals and doctors.

**FIND COSTS** — Use the cost estimator tool to find how much you'll pay for common procedures and services.

**WELL-BEING SERVICES** — Get started on your well-being journey with Blue365® discounts, blogs and whitepapers through a leading health expert — WebMD®.

**VIEW AND EMAIL** your ID card from your smartphone.

For illustrative purposes only